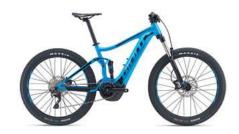

### **Giant Stance E Plus 2 Power**

E – MTB Full suspension
3 hours 240,00 HRK
Day 300,00 HRK