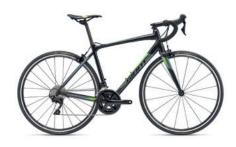

#### **Giant Contend SL 1**

Roadbike

| 3 hours | 180,00 HRK |
|---------|------------|
| Day     | 240,00 HRK |