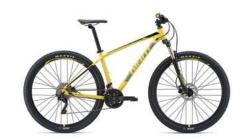

### Giant Talon 29er 2 GE

MTB Hardtail

| 3 hours | 90,00 HRK  |
|---------|------------|
| Dav     | 120.00 HRK |