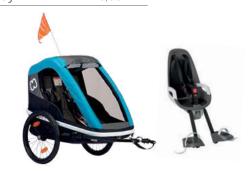

### **Bike Trailer / Child Seat**

|         | Trailer    | Child Seat |
|---------|------------|------------|
| 3 hours | 80,00 HRK  | 35,00 HRK  |
| Day     | 100,00 HRK | 60,00 HRK  |