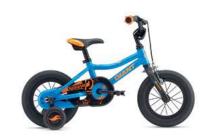

#### **Giant Animator C/B**

Kids Bike

| 3 hours | 55,00 HRK |
|---------|-----------|
| Dav     | 80.00 HRK |