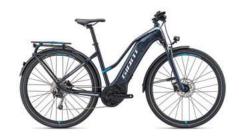

### **Giant Explore E Plus 3 Power**

E - Trekking Hardtail
3 hours 180,00 HRK
Day 220,00 HRK